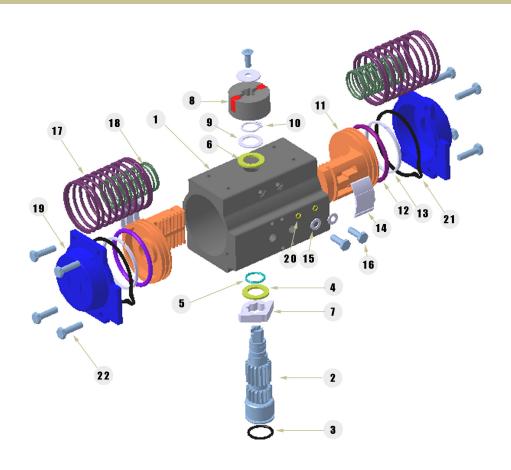

## Parts Breakdown for PN-52 through PN-140

| PART NUMBER | DESCRIPTION          | MATERIAL          | TREATMENT             | OPTIONAL<br>MATERIAL | QTY. (DA) | QTY. (SR)        |
|-------------|----------------------|-------------------|-----------------------|----------------------|-----------|------------------|
| 1           | BODY                 | EXTRUDED ALUMINUM | HARD ANODIZED         | STAINLESS            | 1         | 1                |
| 2           | ANTI-BLOWOUT PINION  | STEEL             | NICKEL PLATED         | STAINLESS            | 1         | 1                |
| 3           | LOWER PINION O-RING* | NBR70             |                       | VITON                | 1         | 1                |
| 4           | PINION SPACER RING   | PTFE+15% GRAPHITE |                       |                      | 1         | 1                |
| 5           | TOP PINION O-RING    | NBR70             |                       | VITON                | 1         | 1                |
| 6           | CAM SPACER RING*     | PTFE+15% GRAPHITE |                       |                      | 1         | 1                |
| 7           | STOP ADJUSTMENT      | STAINLESS STEEL   |                       |                      | 1         | 1                |
| 8           | POSITION INDICATOR   | NYLON             |                       |                      | 1         | 1                |
| 9           | PINION WASHER        | STAINLESS STEEL   |                       |                      | 1         | 1                |
| 10          | PINION SNAP RING     | STEEL             | NICKEL PLATED         |                      | 1         | 1                |
| 11          | PISTON               | DIE CAST ALUMINUM |                       |                      | 2         | 2                |
| 12          | PISTON O-RING*       | NBR70             |                       | VITON                | 2         | 2                |
| 13          | ANTI-FRICTION RING*  | PTFE+15% GRAPHITE |                       |                      | 2         | 2                |
| 14          | PISTON THRUST BLOCK  | PTFE+15% GRAPHITE |                       |                      | 2         | 2                |
| 15          | STOP BOLT WASHER     | STAINLESS STEEL   |                       |                      | 2         | 2                |
| 16          | STOP BOLT            | STAINLESS STEEL   |                       |                      | 2         | 2                |
| 17          | EXTERNAL SPRING      | STEEL             | ZINC PHOSPHATE COATED |                      | N/A       | SEE SPRING CHART |
| 18          | INTERNAL SPRING      | STEEL             | ZINC PHOSPHATE COATED |                      | N/A       | SEE SPRING CHART |
| 19          | END CAP              | DIE CAST ALUMINUM | EPOXY COATED          | STAINLESS            | 1         | 1                |
| 20          | STOP WASHER          |                   |                       |                      |           |                  |
| 21          | END CAP SEALS        | NBR70             |                       | VITON                | 8         | 8                |
| 22          | END CAP BOLTS        | STAINLESS STEEL   |                       |                      | 8         | 8                |

<sup>\*</sup>Parts subject to wear