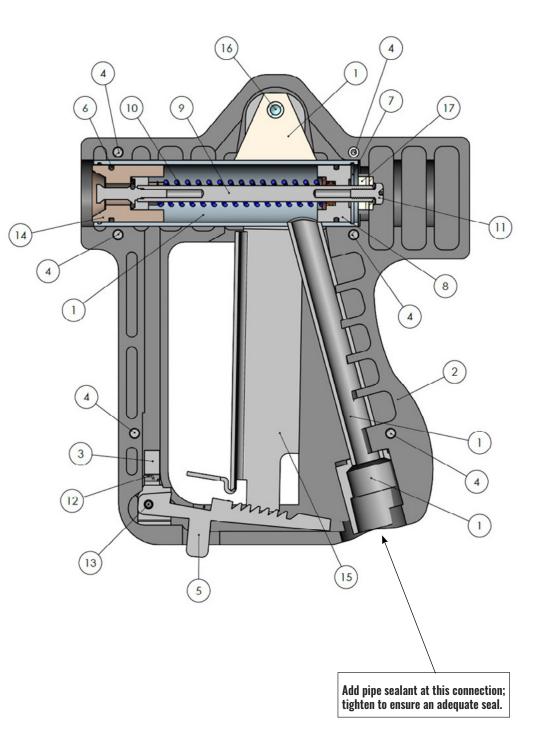

### HYDRO-PRO 150<sup>®</sup> WATER SAVER NOZZLE

## HYDRO-PRO 150<sup>®</sup> WATER SAVER NOZZLE

### **INSTRUCTIONS FOR SERVICING SPRAY NOZZLE**

# If the Hydro-Pro 150 begins to leak from the seat (14) or rear of the body (1) follow the steps below. For best results, order original Strahman parts.

- 1. Disassemble the renewable cover (2) by loosening and removing the six cover screws (4) (not shown).
- Lift the body (1) free of the cover (2). Remove the ratchet assembly hinge (3), ratchet (5), and ratchet spring pin (13). Place the body in boiling water for 2-3 minutes to release the Loc-Tite bond on stem screw (11). Remove the stem screw (11) and swivel the U-bracket (17) down or up away from the stem (9).
- 3. Remove the snap rings (7) from the font and rear of the water saver body (1). Push on the rear of the stem (9) until the seat stem (14) and stem spring (10) are free of the body.
- 4. Carefully press the housing (8) out of the rear of the water saver body (1). Precautions should be taken to avoid damaging the inside of the water saver body.
- 5. Install a new "O-ring" (6) on the seat (14). Install a new "O-ring" (6) on the new housing (8).
- Install seat (14) and snap-ring (7) in the front of the water saver body (1). Install the stem (9) and then stem spring (10) from the rear of the water saver body.
- 7. Install the housing (8) in the rear of the body and compress the stem spring (10). Install a snap ring (7) in the rear of the water saver body.
- 8. Swivel the U-bracket (17) back into place over the end of the stem (9). Apply Loc-Tite 271 to the stem screw (12) and reinstall.
- 9. Re-install the body (1) and ratchet assembly-hinge (3) ratchet (5), and ratchet spring pin (13) in the new renewable cover (2). Reinstall the six cover screws (4) (not shown).

| PARTS LIST  |                 |                                                |             |                |                                   |
|-------------|-----------------|------------------------------------------------|-------------|----------------|-----------------------------------|
| ITEM<br>NO. | ORDER NUMBER    | DESCRIPTION                                    | ITEM<br>NO. | ORDER NUMBER   | DESCRIPTION                       |
| 1           | HPBODYASSM      | HYDRO-PRO 150® BODY                            | 9           | HP150STEMASSY  | STEM ASSEMBLY                     |
| 2           | WSHP1COVER0007  | RENEWABLE COVER - BLACK                        | 10          | SPRG12339S3SS  | STEM SPRING (SET OF 6), SST       |
|             | WSHP1COVER0008  | RENEWABLE COVER - RED                          | 11          | MSN8320038LWOZ | STEM SCREW & WASHER (SET OF 6)    |
|             | WSHP1COVER0009  | RENEWABLE COVER - WHITE                        | 12*         | SPRG12410S5SS  | RATCHET SPRING, SST               |
| 3*          | HP1HINGESS      | RATCHET HINGE, SST                             | 13*         | HP1SPINSS      | RATCHET SPRING PIN (SET OF 6) SST |
| 4           | HP1SCR          | COVER SCREWS (SET OF 6) (NOT SHOWN)            |             | HP1SEAT        | HP 150 SEAT, SST                  |
| 5           | HP150RACHETASSY | RATCHET ASSEMBLY (INCLUDES ITEMS<br>#3, 12, 13 | 14          | HP1SEATLFSS    | HP 150 LOW FLOW SEAT, SST         |
| 6           | ORNG18MM02MMEA  | O-RINGS (SET OF 6)                             | 15          | HP1LARM        | LEVER ARM                         |
| 7           | HP1SNAPRINGSS   | SNAP RETAINING RING, SST                       | 16          | WSHP1LPIV0000  | LEVER ARM PIVOT ASSY              |
| 8           | HP1HOUSASSY     | HOUSING, SST                                   | 17          | HP1UBRKSS      | U-BRACKET, SST                    |