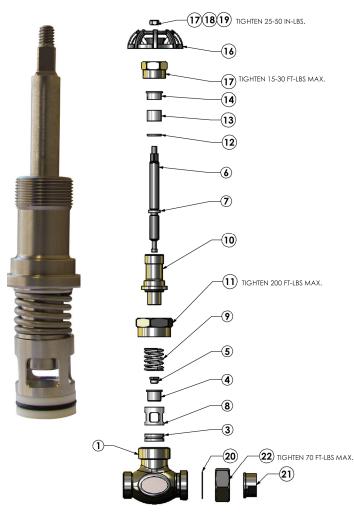

## Maximum: Pressure 150 psi, Temperature 370°F

| PARTS       |                        |             |                              |
|-------------|------------------------|-------------|------------------------------|
| ITEM<br>NO. | PART                   | ITEM<br>No. | PART                         |
| 1           | BODY SCREWED ENDS      | 12          | RETAINING RING (set of 6)    |
| 1           | BODY SCREWED ENDS SS   | 13          | PACKING RING                 |
| 1           | BODY UNION TYPE        | 14          | PACKING GLAND                |
| 3           | VALVE RING             | 15          | PACKING NUT                  |
| 4           | PISTON                 | 15          | PACKING NUT SS 303           |
| 5           | SPLITNUT               | 16          | BLACK HANDWHEEL              |
| 6           | STEM (includes part 7) | 16          | RED HANDWHEEL                |
| 7           | STEM STOP (set of 6)   | 17          | HANDWHEEL NUT (set of 6)     |
| 8           | LANTERN                | 20          | UNION GASKET (set of 6)      |
| 9           | SPRING                 | 20          | SPIRAL WOUND GASKET Graphite |
| 10          | BONNET Bronze          | 21          | UNION TAIL PIECE             |
| 10          | BONNET SS 303          | 21          | UNION INLET NUT              |
| 11          | BONNET NUT             | 23          | ANGLE RECESSED GASKET        |
| 11          | BONNET NUT SS 303      |             |                              |