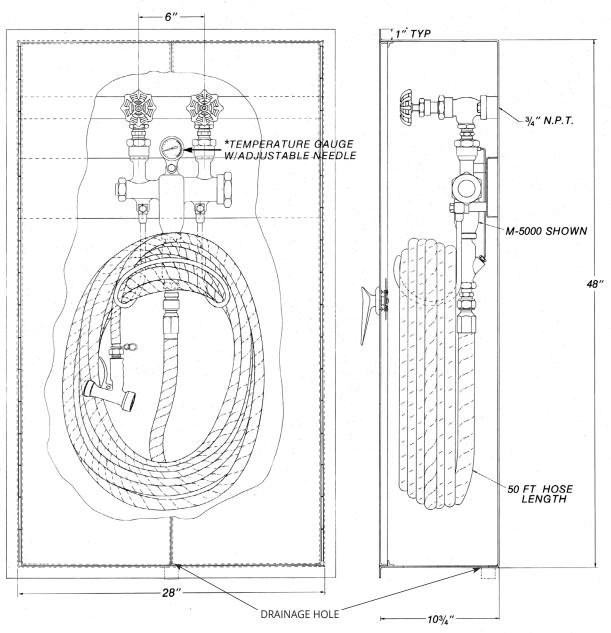

The cabinet is designed with flush hinges that swing open to 180° making the equipment easily accessible. Prefabricated holes for top entry or back entry make connections to your piping system very easy.

Cabinet is made of high quality heavy gauge stainless steel.