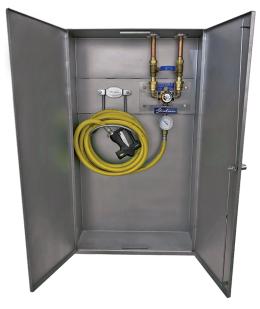

Standard unit placement is on-center horizontally, but can be customized to your desired placement as shown below. Hose and Spray Nozzle are sold separately.

- ◀ Shown with a customized set-up with an M-200TS Thermostatically Controlled Mixing Hose Station complete assembly with Strahman Yellow Extruded Hose and Hydro-Pro® 150 Spray Nozzle
- Shown with standard set-up with an M-750TG Mixing Hose Station complete assembly with Strahman Red Premium Hose and Red M-77 Spray Nozzle