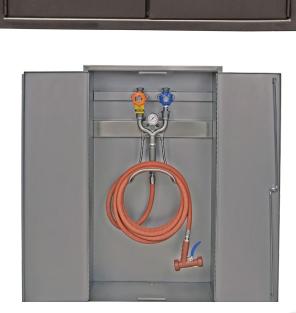

Standard unit placement is on-center horizontally, but can be customized to your desired placement as shown below. Hose and Spray Nozzle are sold separately.

- ◀ Shown with a customized set-up with an M-200TS Thermostatically Controlled Mixing Hose Station complete assembly with Strahman Yellow Extruded Hose and Hydro-Pro® 150 Spray Nozzle
- Shown with standard set-up with an M-750TG Mixing Hose Station complete assembly with Strahman Red Premium Hose and Red M-77 Spray Nozzle