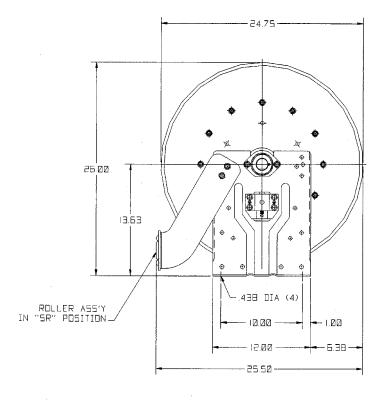

## **Hi-Sanitary Stainless Steel Hose Reel Dimensions**

Hose reel to be used with our  $\frac{5}{8}$ " I.D. hose assembly "RS" only, maximum length 50 ft.