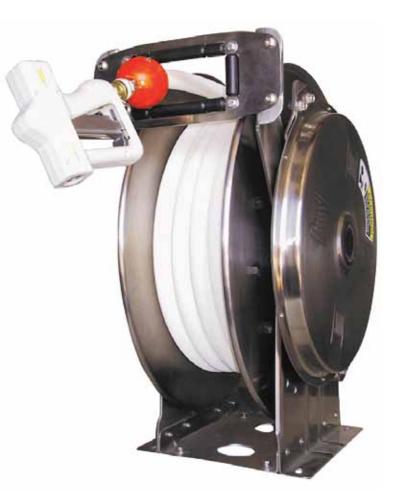

## **Hi-Sanitary Stainless Steel Hose Reel**

Strahman's spring rewind hose reels make winding and rewinding our heavy-duty water hose quick and efficient, and provide tidy hose storage and protection. Our reels are equipped with a heavy-duty internal spring motor for effortless winding and rewinding. A sturdy ratchet assembly locks the reel when the desired length of hose has been pulled out; a gentle tug on the hose will unlock the reel and trigger the spring motor to retract the hose.

Our Hi-Sanitary Stainless Steel Spring Rewind Hose reel is perfect for sanitary or harsh environments. The reel's polished, bare finish helps reduce the risk of contamination providing the best surface for even the most stringent sanitary requirements. The Hi-Sanitary Spring Rewind Reel delivers quality and durability for all of your wash down applications.

Please see reverse side for dimensions.

Shown: Hi-Sanitary Hose Reel

USA Headquarters 2801 Baglyos Circle + Bethlehem, PA 18020 Phone: (484) 893-5080 + Fax: (484) 893-5099 + Toll Free: (877) STRAHMAN