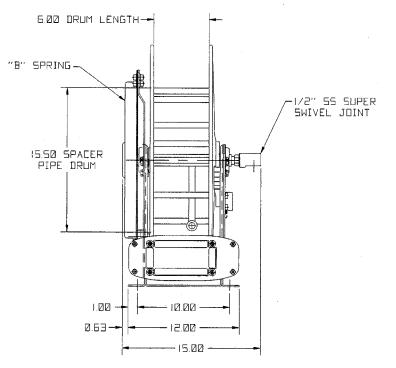

## **Hi-Sanitary Stainless Steel Hose Reel Dimensions**

Hose reel to be used with our  $\frac{5}{8}$ " I.D. hose assembly "RS" only, maximum length 50 ft.