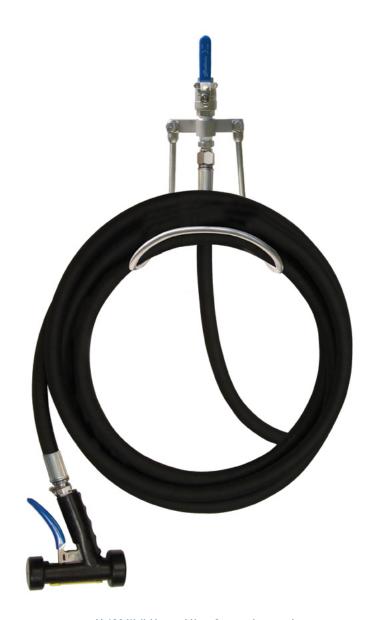

## **M-120 SINGLE VALVE HOSE STATION**

for Hot or Cold Water use

Single valve hose station for hot or cold water provides compact and easy to use system for wash down.

The Strahman M-120 Wall-Mounted Hose Station is made of stainless steel. This strong and compact hose station includes a hose rack, mounting hardware and On/Off valve. The hose station comes with (2)  $\frac{1}{2}$ " stainless steel wall mounting bolts and zinc plated steel anchors for strength and durability.

NOTE: Intended for cold or hot water use only.

Please see reverse side for parts listing.

Maximum water temperature: 200°F (93°C)
Optimum working pressure range: (not to exceed 150 psi)

M-120 Wall-Mounted Hose Station shown with premium hose assembly and S-70 Series nozzle.

Spray nozzle and hose sold separately.