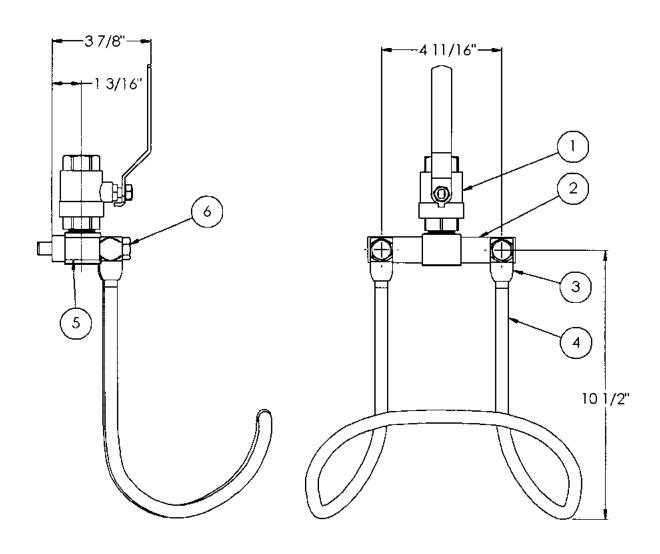

## M-120 SINGLE VALVE HOSE STATION

| PARTS |                |             |          |         |                                                                                                   |                |          |
|-------|----------------|-------------|----------|---------|---------------------------------------------------------------------------------------------------|----------------|----------|
| ITEM  | PART           | ORDER NO.   | MATERIAL | ITEM    | PART                                                                                              | ORDER NO.      | MATERIAL |
| 1     | BALL VALVE     | BV0075BBLUE | SST316   | 3, 4, 6 | HOSE RACK WITH FITTINGS* (Includes<br>Hose rack, lock washers, hose rack<br>connector, and u-bolt | HRCOMPLETE0002 | SST302   |
| 2     | MOUNTING PLATE | M120PLATEA  | SST304   | 5       | HEX SPACER                                                                                        | M120HEX        | SST303   |