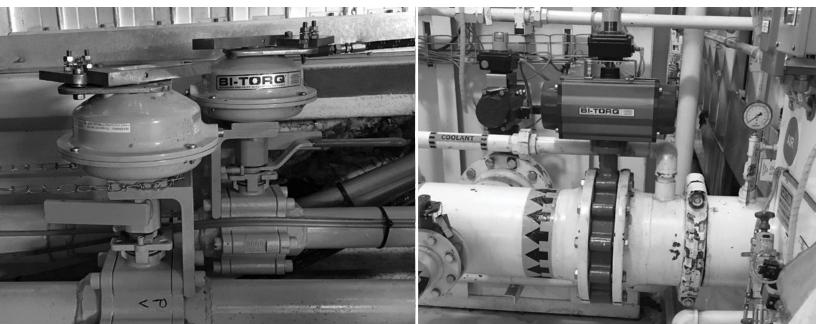

BI-TORQ Valve Automation provides a diverse catalog of products to facilitate plant optimization and safety. From automated ball and butterfly valve assemblies to fire safety thermal shut-off valve packages and actuators to custom-engineered valve mounting solutions, BI-TORQ is the go-to brand for complete automation packages and critical flammable media applications.

#### Standard Ball, Butterfly, & Knife Gate Valves

Our Ball, Butterfly, and Knife Gate valves are highly customizable for specific applications with optional materials of construction, body styles, connection types, manual or automatic operation, and limit switches,

#### Pneumatic & Electric Actuators

A broad range of rack and pinion pneumatic and electric actuators with various torque ranges and numerous options to meet unique valve automation requirements.

#### Fire-Safe Thermal Shut-Off Assemblies

Our critical fire-safe thermal shut-off assemblies provide total isolation with 100% confidence in the complete automatic shut-down of the valve in a piping system in the event of a localized fire. Certain assemblies are FM approved.