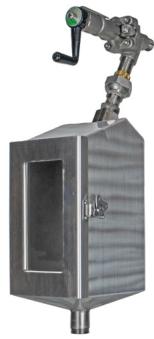

- Strahman Sampling Valves enable the operator to safely draw live samples during the manufacturing process in a clean, safe, controlled, and repeatable manner.
- Strahman Live Extraction Containers are designed to reduce the risk to the operator from accidental spills, overages, and exposure to toxic fluids or hot temperatures.
- Strahman Drain Valves are designed to be dead-space free to prevent clogging and achieve zero leakage while providing unrestricted flow for trouble-free and efficient tank drainage.