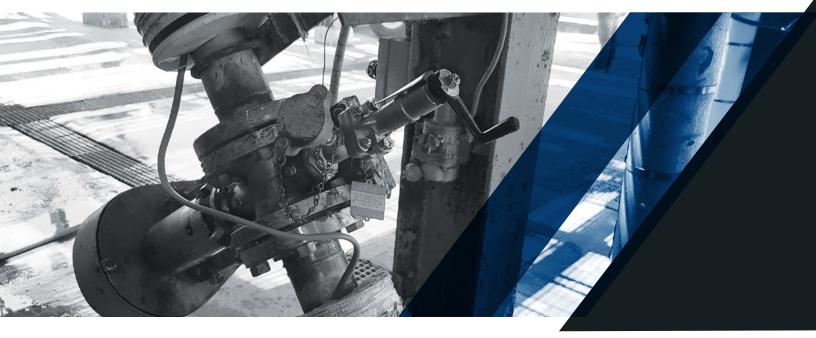

## **PROCESS VALVES**

Strahman was one of the first companies to introduce to the American market the one-piece piston-style sample and drain valve design. This key design feature enables our Sampling Valves to handle challenging media safely and effectively with minimal dead space. It also allows us to meet numerous severe service applications, including slurries and polymers, where reliable and safe performance is critical. Strahman Soft Seated Drain Valves are ram-type valves and are dead-space free reactor valves that can handle a wide range of temperatures for slurry applications and viscous product.

- Strahman Sampling Valves enable the operator to safely draw live samples during the manufacturing process in a clean, safe, controlled, and repeatable manner.
- Strahman Live Extraction Containers are designed to reduce the risk to the operator from accidental spills, overages, and exposure to toxic fluids or hot temperatures.
- Strahman Drain Valves are designed to be dead-space free to prevent clogging and achieve zero leakage while providing unrestricted flow for trouble-free and efficient tank drainage.