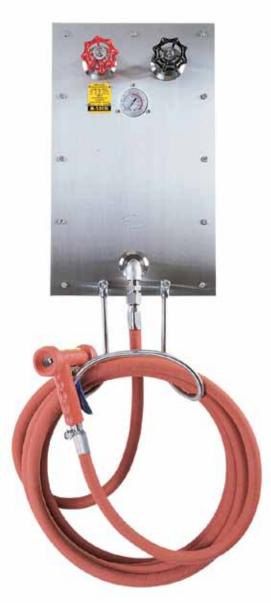

## **Recessed Series**

Strahman's recessed mixing units are designed to conceal mixing unit piping in a stainless steel box for recessed wall mounting. All exposed parts are stainless steel. These units are ideal for new construction or other places where concealed piping and good looks are desirable.

**Shown:** Recessed Series with M-5000TG unit; shown with premium hose assembly and red S-70 Series nozzle

**USA Headquarters** 

2801 Baglyos Circle + Bethlehem, PA 18020 Phone: (484) 893-5080 + Fax: (484) 893-5099 + Toll Free: (877) STRAHMAN