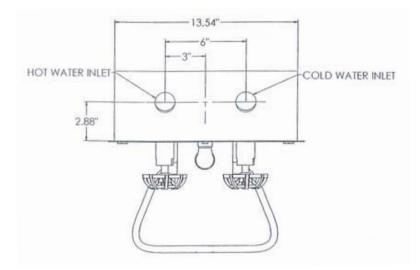

esirable.

### **Specifications**

- Recessed Series available for: M-5000TG/5700TG M-159/750/159TG/750TG M-358/758
- **NOTE:** When ordering, specify angle valves (back entry) or globe valves (top entry).

Please see reverse side for dimensions.



**Shown:** Recessed Series with M-5000TG unit; shown with premium hose assembly and red S-70 Series nozzle



**USA Headquarters** 

2801 Baglyos Circle + Bethlehem, PA 18020 Phone: (484) 893-5080 + Fax: (484) 893-5099 + Toll Free: (877) STRAHMAN

www.strahmanvalves.com

# Certified System

#### France

Savoie Hexapole, F-73420 Mery, France Tel: 33 (0) 4 79 35 78 00 Fax: 33 (0) 4 79 35 78 20 **Germany** Kirchstrasse 16, D-77855, Achern, Germany Tel: 49 (0) 7841-6846530 Fax: 49 (0) 7841-6846531

## **Recessed Series Dimensions**

CHECK VALVE