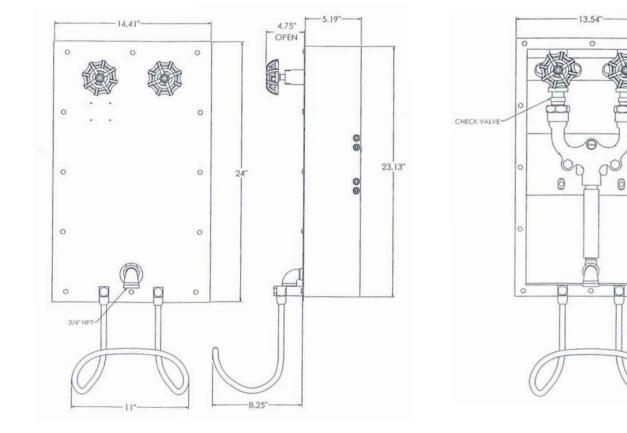

desirable.

### **Specifications**

- Recessed Series available for: M-5000TG/5700TG M-159/750/159TG/750TG M-358/758
- **NOTE:** When ordering, specify angle valves (back entry) or globe valves (top entry).

Please see reverse side for dimensions.



**Shown:** Recessed Series with M-5000TG unit; shown with premium hose assembly and red S-70 Series nozzle



**USA Headquarters** 

2801 Baglyos Circle + Bethlehem, PA 18020 Phone: (484) 893-5080 + Fax: (484) 893-5099 + Toll Free: (877) STRAHMAN

www.strahmanvalves.com

# Certified System

#### France

Savoie Hexapole, F-73420 Mery, France Tel: 33 (0) 4 79 35 78 00 Fax: 33 (0) 4 79 35 78 20 **Germany** Kirchstrasse 16, D-77855, Achern, Germany Tel: 49 (0) 7841-6846530 Fax: 49 (0) 7841-6846531

## **Recessed Series Dimensions**

CHECK VALVE