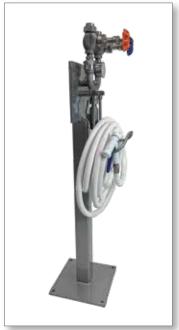

Duo-Mod Pedestal shown with one mixing station

Duo-Mod Pedestal shown with two mixing stations