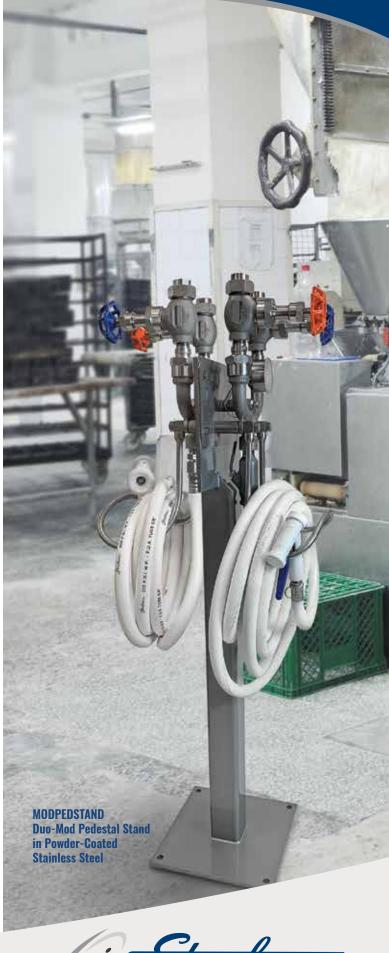

## **DUO-MOD PEDESTAL STAND**

Multi-functional pedestal stand can hold two mixing stations with hoses to help speed the wash down and cleaning process.

Strahman's Duo-Mod Pedestal Stand can be permanently installed anywhere there is access to steam, hot and cold water, and airline pipes, and where washing and sterilizing equipment and the environment is necessary, providing the user with more flexibility.

And, don't let the sleek and simple design fool you! This is a strong and sturdy unit weighing 55 lbs. providing ample stability to mount two mixing stations or other equipment.

**Duo-Mod Pedestal Stand is also** adaptable for numerous applications beyond mixing units such as mounting instruments, controls, and similar equipment or appliances.

Duo-Mod Pedestal shown with one mixing station

Duo-Mod Pedestal shown with two mixing stations