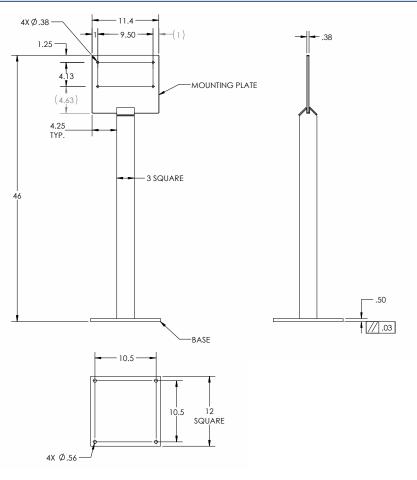

## **DUO-MOD PEDESTAL STAND**

Multi-functional pedestal stand can hold two mixing stations with hoses to help speed the wash down and cleaning process.

Strahman's Duo-Mod Pedestal Stand can be permanently installed anywhere there is access to steam, hot and cold water, and airline pipes, and where washing and sterilizing equipment and the environment is necessary, providing the user with more flexibility.

- Rugged construction with a rigid base for permanent mounting
- Powder-coated stainless steel resists rusting and scratching
- Supports two mixing units, front and back-mounted
- Fits all styles and types of Strahman wall plates
- Will accommodate units with Soft Seal Piston Valves: angle back entry, globe top entry and ball valves (may require extra fittings)
- Easily remove/replace mixing unit with another desired unit
- One Year Limited Warranty

And, don't let the sleek and simple design fool you! This is a strong and sturdy unit weighing 55 lbs. providing ample stability to mount two mixing stations or other equipment.

**Duo-Mod Pedestal Stand is also** adaptable for numerous applications beyond mixing units such as mounting instruments, controls, and similar equipment or appliances.

Powder Coated Stainless Steel