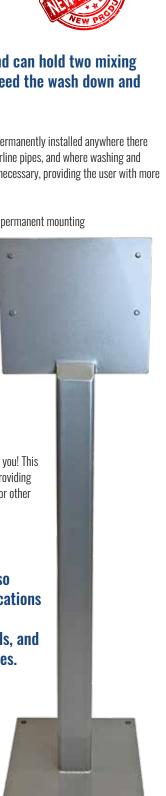

## **DUO-MOD PEDESTAL STAND**

Multi-functional pedestal stand can hold two mixing stations with hoses to help speed the wash down and cleaning process.

Strahman's Duo-Mod Pedestal Stand can be permanently installed anywhere there is access to steam, hot and cold water, and airline pipes, and where washing and sterilizing equipment and the environment is necessary, providing the user with more flexibility.

- Rugged construction with a rigid base for permanent mounting
- Powder-coated stainless steel resists rusting and scratching
- Supports two mixing units, front and back-mounted
- Fits all styles and types of Strahman wall plates
- Will accommodate units with Soft Seal Piston Valves: angle back entry, globe top entry and ball valves (may require extra fittings)
- Easily remove/replace mixing unit with another desired unit
- One Year Limited Warranty

And, don't let the sleek and simple design fool you! This is a strong and sturdy unit weighing 55 lbs. providing ample stability to mount two mixing stations or other equipment.

**Duo-Mod Pedestal Stand is also** adaptable for numerous applications beyond mixing units such as mounting instruments, controls, and similar equipment or appliances.

Duo-Mod Pedestal shown with one mixing station

Duo-Mod Pedestal shown with two mixing stations