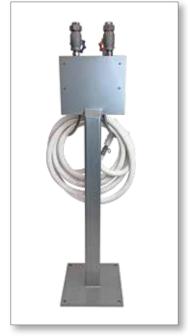

Duo-Mod Pedestal shown with one mixing station

Duo-Mod Pedestal shown with two mixing stations