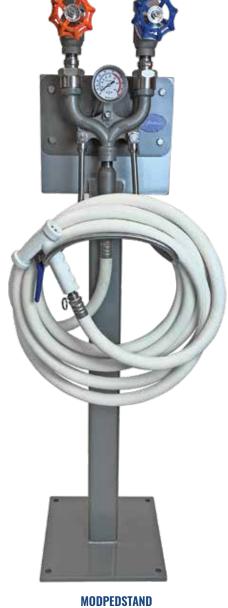

## **DUO-MOD PEDESTAL STAND**

Multi-functional pedestal stand can hold two mixing stations with hoses to help speed the wash down and cleaning process.

Strahman's Duo-Mod Pedestal Stand can be permanently installed anywhere there is access to steam, hot and cold water, and airline pipes, and where washing and sterilizing equipment and the environment is necessary, providing the user with more flexibility.

And, don't let the sleek and simple design fool you! This is a strong and sturdy unit weighing 55 lbs. providing ample stability to mount two mixing stations or other equipment.

**Duo-Mod Pedestal Stand is also** adaptable for numerous applications beyond mixing units such as mounting instruments, controls, and similar equipment or appliances.

Duo-Mod Pedestal shown with one mixing station

Duo-Mod Pedestal shown with two mixing stations